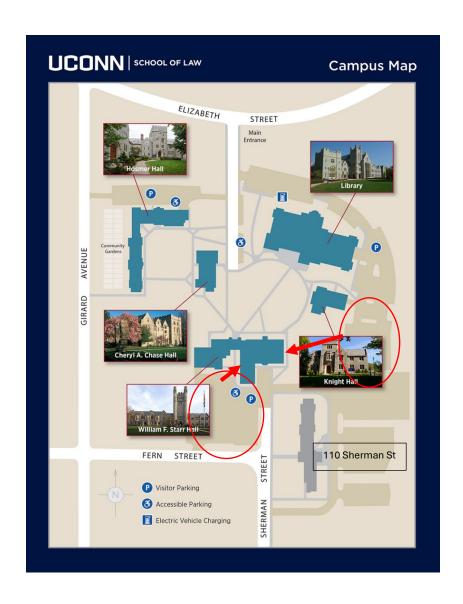

# UConn School of Law – located in Hartford's West End 2 1/2 miles from the Hartford Marriott Downtown

For the NECC, which will be held in Starr Hall, the best GPS address is: 110 Sherman Street

Hartford, CT 06105

This is the former Connecticut Attorney General's office. Continue past the building and directly into one of the parking lots to the left or the right at the north end of Sherman Street.

Recommended parking lots are circled in red, and recommended Starr Hall building entrances are marked with red arrows.