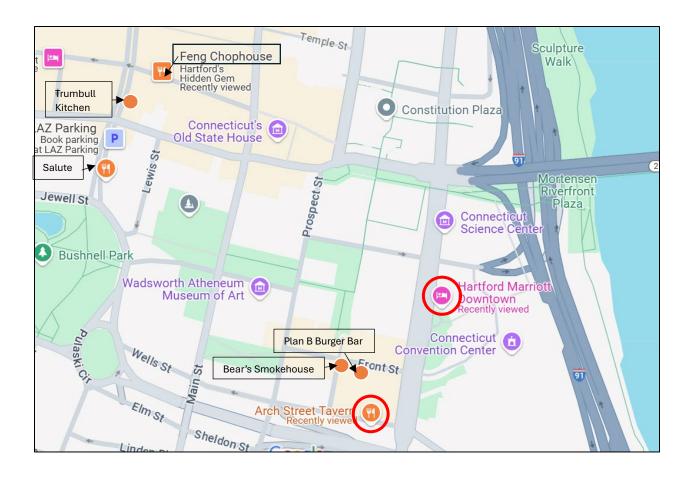

## **Downtown Hartford**

### Hartford Marriott Downtown - 200 Columbus Blvd

### Arch Street Tavern - 85 Arch Street

#### **Restaurants:**

Salute – 100 Trumbull Street

Trumbull Kitchen – 150 Trumbull Street

Feng Chophouse – 93 Asylum Street

Plan B Burger Bar – 35 Front Street

Bear's Smokehouse – 25 Front Street (order at counter; open until 10 pm)